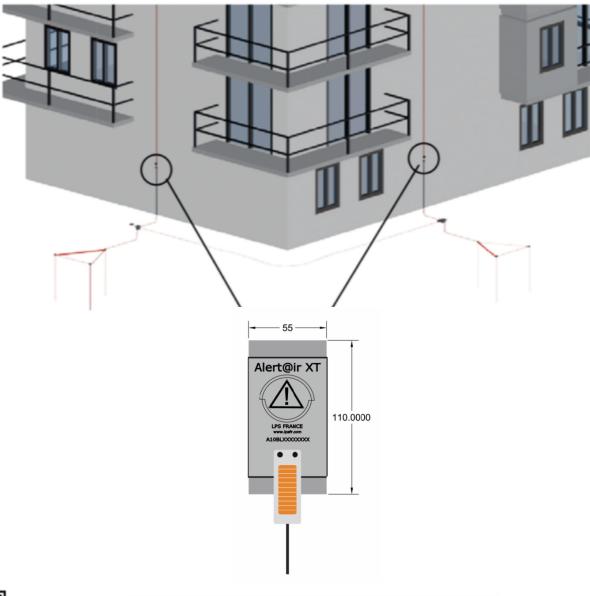

### Alert@ir XT | Its Installation

Placed on an earth grounding conductor, the Alert@ir®XT system is a real-time information relay on the status and history of a lightning rod installation. With Alert@ir®XT, the history of lightning alerts helps prevent damage caused by the deteriorations related to the wear of the installation and you can carry out a diagnosis quickly wherever you are. If the diagnosis reveals critical information, your installation must be checked to preserve your guarantees. By calling on an LPS France® Authorized Agent, you are assured of compliance with the verification and maintenance procedures.