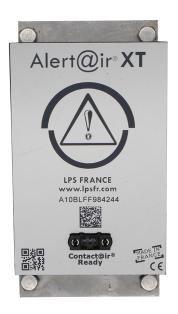

#### Alert@ir® XT I Our Solution

Alert@ir®XT is a warning device that sends an alert to your smartphone in real time via the Internet during a lightning strike.

If one of your facilities is struck by lightning, you will immediately receive an alert. The intensity level of the lightning strike is indicated to you on a scale of 1 to 3.

#### Alert@ir®XT I Its use

The system is composed:

- Alert@ir®XT product
- Contact@ir® product
- Rout@ir® product (the Rout@ir® product must be connected to the internet to send the information transmitted.)