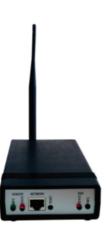

#### Alert@ir®XT I Its use

The system is composed:

- Alert@ir®XT product
- Contact@ir® product
- Rout@ir® product (the Rout@ir® product must be connected to the internet to send the information transmitted.)

Information is obtained directly on a smartphone via our mobile application or on our Contact-Platform website.

The network connection solutions are extensive and allow the system to be adapted to all configurations (Ethernet, mobile, satellite, etc.).

The Alert@ir®XT and Contact@ir® products are self-powered and require no maintenance. The Rout@ir® product must be permanently powered to send the information transmitted by the Alert@ir®XT and Contact@ir® pair. We offer you the choice between a mains power supply or a photovoltaic power supply for more difficult places.