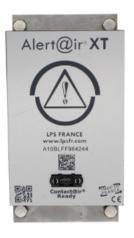

#### Alert@ir® XT I Our Solution

Alert@ir®XT is a warning device that sends an alert to your smartphone in real time via the Internet during a lightning strike.

If one of your facilities is struck by lightning, you will immediately receive an alert. The intensity level of the lightning strike is indicated to you on a scale of 1 to 3.

#### Alert@ir®XT I Its use

The system is composed:

- Alert@ir®XT product
- Contact@ir® product
- Rout@ir® product (the Rout@ir® product must be connected to the internet to send the information transmitted.)